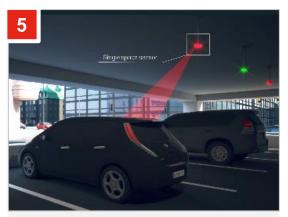

Directional ultrasound sensors used to detect movements

Variable Message Signs show real-time information about quantity and location of available spaces

Ultrasound sensors mounted above each individual parking space detect vehicle presence and communicate occupancy status to a zone controller