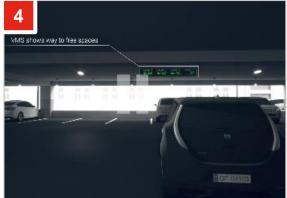

Directional ultrasound sensors used to detect movements

Variable Message Signs show real-time information about quantity and location of available spaces

Ultrasound sensors mounted above each individual parking space detect vehicle presence and communicate occupancy status to a zone controller