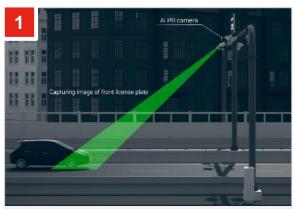

## **Tolling | How it works**

Q-Free's s tolling system combines information from various sources to collect payments from vehicles with or without tags

Three sources for identification processed in real-time ensure best-in-class performance

Front license plate capture and vehicle tracking using Q-Free's world-leading Automated License Plate Recognition (ALPR) technology consisting of proprietary cameras and software algorithms

Reading of Q-Free's high-quality tags using Q-Free's world-leading DSRC transceivers with exceptional reading performance