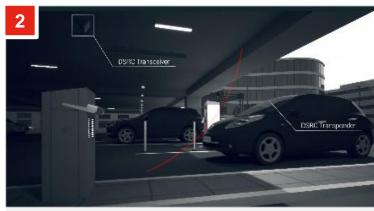

## Parking | How it works

Front license plate capture using Q-Free's world-leading Automated License Plate Recognition (ALPR) technology consisting of proprietary cameras and software algorithms

Q-Free's best-in-class Dedicated Short-Range Communication transceivers and On-Board Units can be used for access control and payment

Directional ultrasound sensors used to detect movements

Variable Message Signs show real-time information about quantity and location of available spaces

Ultrasound sensors mounted above each individual parking space detect vehicle presence and communicate occupancy status to a zone controller