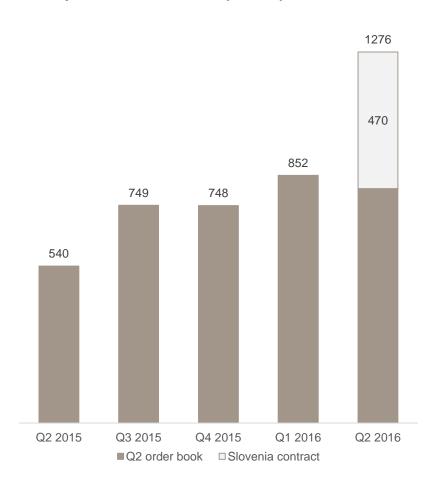

## Potential to maintain position as top 3 player in DSRC tolling

- Q-Free has a leading position as supplier of electronic tolling solutions based on DSRC and ALPR with references from 30+ countries globally
- The recently awarded NOK ~470m Slovenia contract underpins Q-Free's strong position in the market and the large revenue potential within tolling

## All-time high backlog and remaining strong pipeline of opportunities

#### Estimated order book delivery schedule