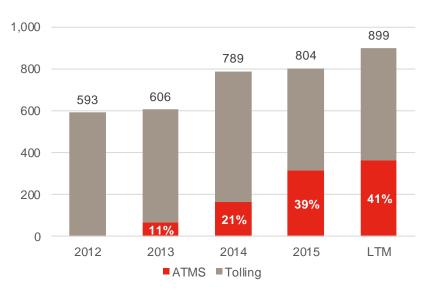

## Q-Free has evolved from a tolling company into an ITS player

#### New offerings developed and monetized

- Q-Free is in the process of developing new ITS offerings based on acquired technology and extension of core tolling technologies
- For example, our parking offering comprises a central SW system from Traffiko, parking guidance solutions from TCS/Elkom, and automatic license plate recognition technology and tags from tolling
- The move into adjacent business areas has been successful: Q-Free now has a ~NOK 100m run rate in quarterly revenues from new segments
- Going forward, Q-Free will focus on developing competitive and complete offerings in prioritized market niches