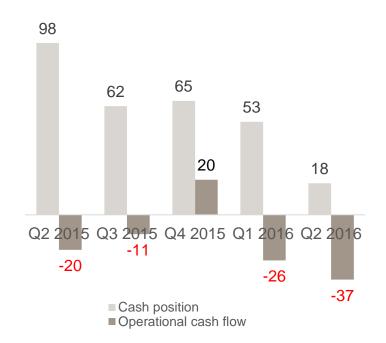

#### **Cash development (NOKm)**

|                                                                   | June 30,<br>2016 | March 31, 2016 | December 31,<br>2015 |
|-------------------------------------------------------------------|------------------|----------------|----------------------|
| Total intangible assets                                           | 538 898          | 544 360        | 581 991              |
| Net working capital<br>(excl. cash and<br>interest- bearing debt) | 143 642          | 102 755        | 40 352               |
| Net working capital % of 12 months revenues                       | 16 %             | 12 %           | 5%                   |
| Equity ratio                                                      | 40.9 %           | 41.6 %         | 41.8%                |
| Net interest bearing debt                                         | 216 756          | 182 256        | 150 000              |