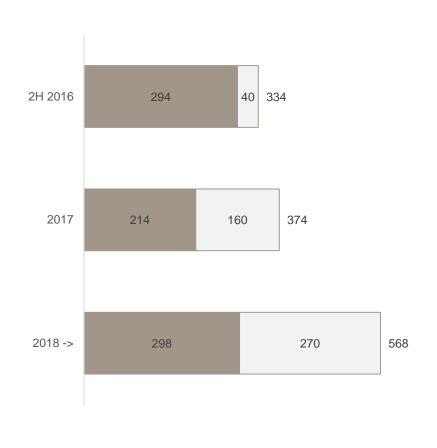

#### New offerings developed and monetized

- Q-Free is in the process of developing new ITS offerings based on acquired technology and extension of core tolling technologies
- For example, our parking offering comprises a central SW system from Traffiko, parking guidance solutions from TCS/Elkom, and automatic license plate recognition technology and tags from tolling
- The move into adjacent business areas has been successful: Q-Free now has a ~NOK 100m run rate in quarterly revenues from new segments
- Going forward, Q-Free will focus on developing competitive and complete offerings in prioritized market niches

#### Development in revenues from new segments (NOKm)

 $\overset{\circ}{ o}$ 