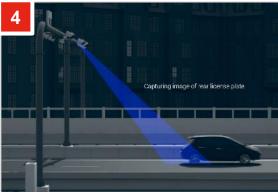

## **Tolling | How it works**

Q-Free's s tolling system combines information from various sources to collect payments from vehicles with or without tags

Three sources for identification processed in real-time ensure best-in-class performance

Vehicle classification using high-performance laser scanners with Q-Free's proprietary software algorithms for capturing parameters such as vehicle speed, presence and position

Rear license plate capture and vehicle tracking using Q-Free's world-leading Automated License Plate Recognition technology incl. proprietary cameras and software algorithms