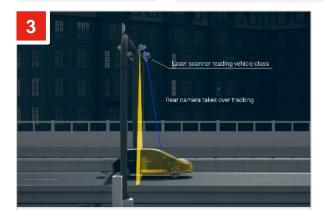

## **Tolling | How it works**

Q-Free's s tolling system combines information from various sources to collect payments from vehicles with or without tags

Three sources for identification processed in real-time ensure best-in-class performance

Vehicle classification using high-performance laser scanners with Q-Free's proprietary software algorithms for capturing parameters such as vehicle speed, presence and position

Rear license plate capture and vehicle tracking using Q-Free's world-leading Automated License Plate Recognition technology incl. proprietary cameras and software algorithms