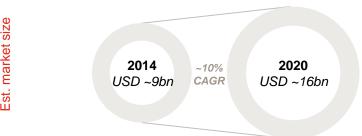

#### Traffic management equipment and solutions

market size

Key drivers

- ✓ Economic **cost of congestion and accidents** drives need for remote monitoring and management
- ✓ Political push to **utilize infrastructure capacity** in a smarter way
- New sensors and data sources enable new services