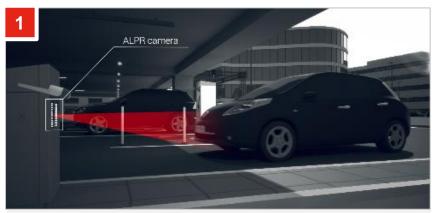

## **Tolling | How it works**

Q-Free's s tolling system combines information from various sources to collect payments from vehicles with or without tags

Three sources for identification processed in real-time ensure best-in-class performance

Front license plate capture and vehicle tracking using Q-Free's world-leading Automated License Plate Recognition (ALPR) technology consisting of proprietary cameras and software algorithms

Reading of Q-Free's high-quality tags using Q-Free's world-leading DSRC transceivers with exceptional reading performance