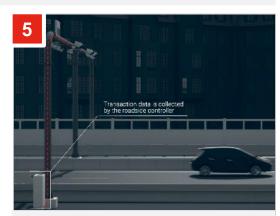

## **Tolling | How it works**

Q-Free's s tolling system combines information from various sources to collect payments from vehicles with or without tags

Three sources for identification processed in real-time ensure best-in-class performance

Front license plate capture and vehicle tracking using Q-Free's world-leading Automated License Plate Recognition (ALPR) technology consisting of proprietary cameras and software algorithms

Reading of Q-Free's high-quality tags using Q-Free's world-leading DSRC transceivers with exceptional reading performance