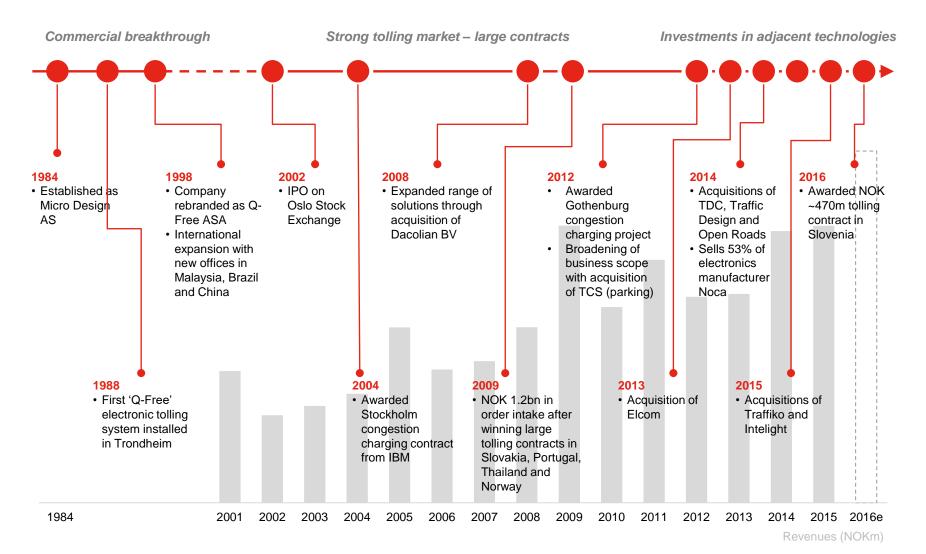

### The historical context

## Q-Free has evolved from a tolling company into an ITS player