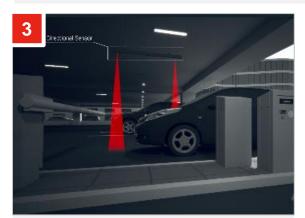

## **Tolling | How it works**

Q-Free's s tolling system combines information from various sources to collect payments from vehicles with or without tags

Three sources for identification processed in real-time ensure best-in-class performance

Processing of data from cameras, transceivers/ tags and vehicle detectors in Q-Free's roadside controller, submission of relevant data to central back-office system for billing and reporting