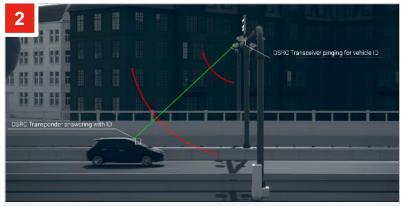

## **Tolling | How it works**

Q-Free's s tolling system combines information from various sources to collect payments from vehicles with or without tags

Three sources for identification processed in real-time ensure best-in-class performance

Front license plate capture and vehicle tracking using Q-Free's world-leading Automated License Plate Recognition (ALPR) technology consisting of proprietary cameras and software algorithms

Reading of Q-Free's high-quality tags using Q-Free's world-leading DSRC transceivers with exceptional reading performance