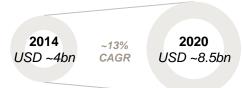

## The ITS market is growing rapidly, supported by several mega-trends

 $\rightarrow$ 

USD ~22bn market with annual growth of ~12%